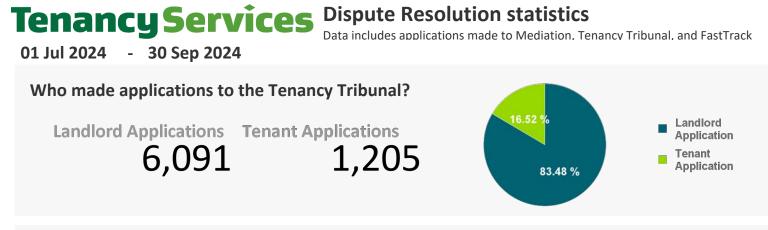

|    | Landlord applicant:<br>top disputes | #     | %      |    | Tenant applicant:<br>top disputes | #   | %      |
|----|-------------------------------------|-------|--------|----|-----------------------------------|-----|--------|
| 1  | Rent Arrears                        | 4,484 | 73.62% | 1  | Refund Bond                       | 597 | 49.54% |
| 2  | Termination/possession              | 2,562 | 42.06% | 2  | Compensation / Damages            | 557 | 46.22% |
| 3  | Refund Bond                         | 2,308 | 37.89% | 3  | Exemplary Damages                 | 421 | 34.94% |
| 4  | Compensation / Damages              | 1,559 | 25.60% | 4  | Healthy Homes standards           | 374 | 31.04% |
| 5  | Outgoings                           | 1,152 | 18.91% | 5  | Failure to maintain               | 312 | 25.89% |
| 6  | Rent arrears breach                 | 703   | 11.54% | 6  | Reduction of Fixed Term           | 223 | 18.51% |
| 7  | Vacated more than 2mths - s S       | 451   | 7.40%  | 7  | Quiet enjoyment                   | 190 | 15.77% |
| 8  | Remedy of breach                    | 417   | 6.85%  | 8  | Moisture and drainage             | 180 | 14.94% |
| 9  | Cross Application                   | 305   | 5.01%  | 9  | Cross Application                 | 167 | 13.86% |
| 10 | Exemplary Damages                   | 189   | 3.10%  | 10 | Work Order                        | 163 | 13.53% |