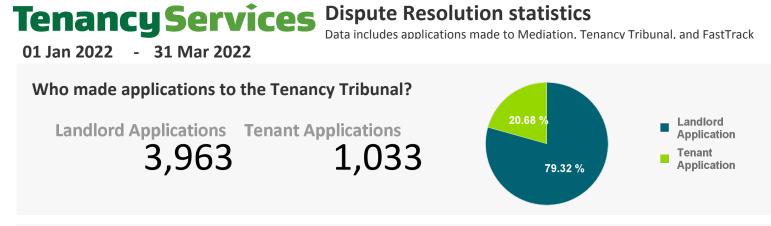

| _  | Landlord applicant:<br>top disputes | #     | %      |    | Tenant applicant:<br>top disputes | #   | %      |
|----|-------------------------------------|-------|--------|----|-----------------------------------|-----|--------|
| 1  | Rent Arrears                        | 3,013 | 76.03% | 1  | Refund Bond                       | 482 | 46.66% |
| 2  | Termination/possession              | 2,204 | 55.61% | 2  | Compensation / Damages            | 413 | 39.98% |
| 3  | Refund Bond                         | 1,924 | 48.55% | 3  | Exemplary Damages                 | 321 | 31.07% |
| 4  | Compensation / Damages              | 1,088 | 27.45% | 4  | Healthy Homes standards           | 255 | 24.69% |
| 5  | Outgoings                           | 730   | 18.42% | 5  | Failure to maintain               | 180 | 17.42% |
| 6  | Rent arrears breach                 | 551   | 13.90% | 6  | Quiet enjoyment                   | 172 | 16.65% |
| 7  | Remedy of breach                    | 284   | 7.17%  | 7  | Work Order                        | 139 | 13.46% |
| 8  | Vacated more than 2mths - s §       | 269   | 6.79%  | 8  | Reduction of Fixed Term           | 129 | 12.49% |
| 9  | Cross Application                   | 231   | 5.83%  | 9  | Cross Application                 | 114 | 11.04% |
| 10 | Notice to Quit                      | 166   | 4.19%  | 10 | Bond not Lodged                   | 111 | 10.75% |