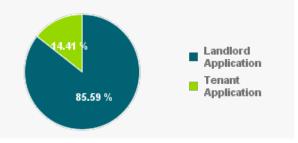

# Who made applications to the Tenancy Tribunal?

Landlord Applications Tenant Applications

6,239

1,050