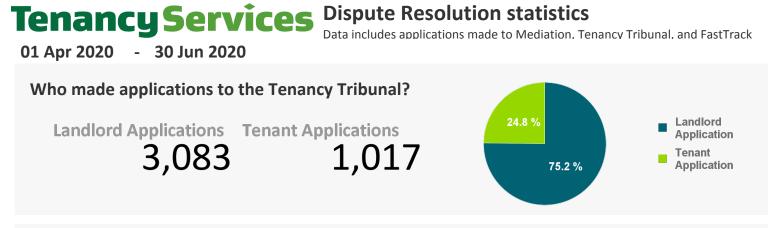

## Where were the tenancies related to Tenancy Tribunal applications?

|   | District of tenancy | %      |
|---|---------------------|--------|
| 1 | Auckland            | 40.49% |
| 2 | Christchurch        | 8.88%  |
| 3 | Hamilton            | 4.95%  |
| 4 | Wellington          | 4.10%  |
| 5 | Dunedin             | 1.88%  |

## What were Tenancy Tribunal applications about?

Note: there are more disputes than applications, as a single application can be about a number of different disputes.

|    | Overall: top disputes detailed in applications | Number of applications | %      |
|----|------------------------------------------------|------------------------|--------|
| 1  | Rent Arrears                                   | 2,231                  | 54.41% |
| 2  | Refund Bond