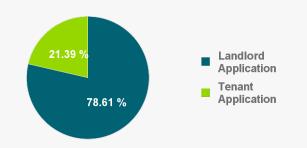

### Who made applications to the Tenancy Tribunal?

**Landlord Applications** Tenant Applications

4,165

1,133